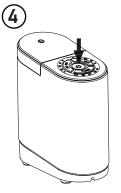

## 04

 Press "POWER" to start the diffusion.
 To customize your settings you can choose both the Duration of the diffusion and the standby.