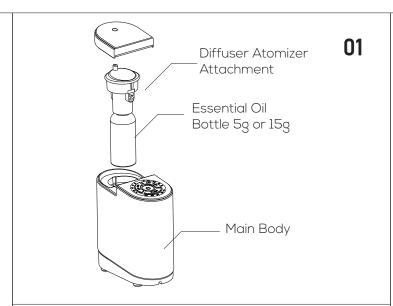

#### **CLEANING**

The only part that needs to be cleaned is the Diffuser Atomizer Attachment. In order to do so please use alcohol to clean the part that goes inside of the essential oil bottle.

Screw the essential oil bottle to the diffuser atomizer attachment. Mount the assembled unit (bottle + atomizer) to the main body (see illutration).