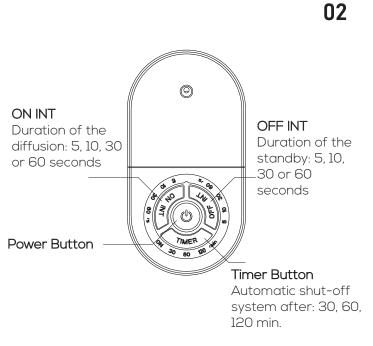

## 04

 Press "POWER" to start the diffusion.
 To customize your settings you can choose both the Duration of the diffusion and the standby.

## CUSTOM DIFFUSION MODE

05

This diffuser has 3 diffusion modes (High, regular and low).

Press the power button once to start the device. The first automatic mode is the "high diffusion mode".

Press the power button once more to enter the "regular diffusion mode"

Press the power button once more to enter the "low diffusion mode"

Press the power button once more turn off the device.