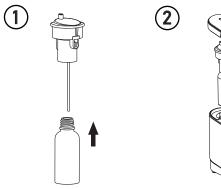

#### **CLEANING**

The only part that needs to be cleaned is the Diffuser Atomizer Attachment. In order to do so please use alcohol to clean the part that goes inside of the essential oil bottle.

Screw the essential oil bottle to the diffuser atomizer attachment. Mount the assembled unit (bottle + atomizer) to the main body (see illutration).